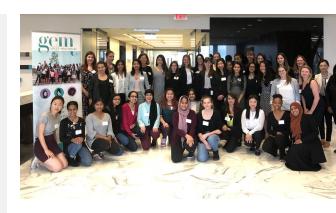

# WeirFoulds Women Spearheaded a Collaborative Effort with Girls E-Mentorship

June 11, 2018

By, Megan Mah, Kayla Theeuwen

WeirFoulds' Associates Megan Mah and Kayla Theeuwen spearheaded a collaborative effort with Girls E-Mentorship (GEM) to offer an afternoon of speed mentoring to high school girls in Toronto who face various barriers to realizing their full potential, including bullying, low self-esteem, and gender discrimination. WeirFoulds lawyers, law clerks, law students, legal assistants and human resources, business development and marketing professionals joined together to share their career experiences with GEMgirls.

The speed mentoring event was supported by WeirFoulds Women (WFW), a group led by Partner Faren Bogach. WFW's mission is to advance and empower women with various skill sets to benefit every aspect of their professional and personal lives. WFW was honoured to work alongside Girls E-Mentorship in its continued pursuit of providing innovative mentorship experiences to high school girls to help them own their futures.

At the event on June 5, 2018, WeirFoulds and WFW were proud to announce a commitment to providing an annual scholarship to help further a GEMgirl's educational and career aspirations.

Toronto Email:

Megan Mah